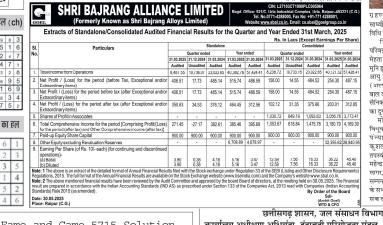

| Rs. In Lacs (Except Earnings Per Share)                                                                                                                                                                                                                                                                                                                                                                                                                                                                                                                                                                                                                                                                                                                                                                                                                                                                                                                                                                                                                                                                                                                                                                                                                                                                                                                                                                                                                                                                                                                                                                                                                                                                                                                                                                                                                                                                                                                                                                                                                                                                                         |                                                                                                                                               |            |             |            |            |            |              |              |            |            |            |
|---------------------------------------------------------------------------------------------------------------------------------------------------------------------------------------------------------------------------------------------------------------------------------------------------------------------------------------------------------------------------------------------------------------------------------------------------------------------------------------------------------------------------------------------------------------------------------------------------------------------------------------------------------------------------------------------------------------------------------------------------------------------------------------------------------------------------------------------------------------------------------------------------------------------------------------------------------------------------------------------------------------------------------------------------------------------------------------------------------------------------------------------------------------------------------------------------------------------------------------------------------------------------------------------------------------------------------------------------------------------------------------------------------------------------------------------------------------------------------------------------------------------------------------------------------------------------------------------------------------------------------------------------------------------------------------------------------------------------------------------------------------------------------------------------------------------------------------------------------------------------------------------------------------------------------------------------------------------------------------------------------------------------------------------------------------------------------------------------------------------------------|-----------------------------------------------------------------------------------------------------------------------------------------------|------------|-------------|------------|------------|------------|--------------|--------------|------------|------------|------------|
| SI.                                                                                                                                                                                                                                                                                                                                                                                                                                                                                                                                                                                                                                                                                                                                                                                                                                                                                                                                                                                                                                                                                                                                                                                                                                                                                                                                                                                                                                                                                                                                                                                                                                                                                                                                                                                                                                                                                                                                                                                                                                                                                                                             | Particulars                                                                                                                                   | Standalone |             |            |            |            | Consolidated |              |            |            |            |
| No.                                                                                                                                                                                                                                                                                                                                                                                                                                                                                                                                                                                                                                                                                                                                                                                                                                                                                                                                                                                                                                                                                                                                                                                                                                                                                                                                                                                                                                                                                                                                                                                                                                                                                                                                                                                                                                                                                                                                                                                                                                                                                                                             |                                                                                                                                               |            | Quarter end | led        | Year       | ended      |              | uarter endec |            |            | ended      |
|                                                                                                                                                                                                                                                                                                                                                                                                                                                                                                                                                                                                                                                                                                                                                                                                                                                                                                                                                                                                                                                                                                                                                                                                                                                                                                                                                                                                                                                                                                                                                                                                                                                                                                                                                                                                                                                                                                                                                                                                                                                                                                                                 |                                                                                                                                               | 31.03.2025 | 31.12.2024  | 31.03.2024 | 31.03.2025 | 31.03.2024 | 31.03.2025   | 31.12.2024   | 31.03.2024 | 31.03.2025 | 31.03.2024 |
|                                                                                                                                                                                                                                                                                                                                                                                                                                                                                                                                                                                                                                                                                                                                                                                                                                                                                                                                                                                                                                                                                                                                                                                                                                                                                                                                                                                                                                                                                                                                                                                                                                                                                                                                                                                                                                                                                                                                                                                                                                                                                                                                 |                                                                                                                                               | Audited    | Unaudited   | Audited    | Audited    | Audited    | Audited      | Unaudited    | Audited    | Audited    | Audited    |
| 1.                                                                                                                                                                                                                                                                                                                                                                                                                                                                                                                                                                                                                                                                                                                                                                                                                                                                                                                                                                                                                                                                                                                                                                                                                                                                                                                                                                                                                                                                                                                                                                                                                                                                                                                                                                                                                                                                                                                                                                                                                                                                                                                              | Total income from Operations                                                                                                                  | 8,487.55   | 10,736.07   | 23,022.65  | 40,382.76  | 57,424.41  | 8,238.72     | 10,733.15    | 23,022.65  | 40,121.32  | 57,426.41  |
| 2.                                                                                                                                                                                                                                                                                                                                                                                                                                                                                                                                                                                                                                                                                                                                                                                                                                                                                                                                                                                                                                                                                                                                                                                                                                                                                                                                                                                                                                                                                                                                                                                                                                                                                                                                                                                                                                                                                                                                                                                                                                                                                                                              | Net Profit / (Loss) for the period (before Tax, Exceptional and/or<br>Extraordinary items)                                                    | 406.51     | 17.73       | 485.14     | 515.74     | 486.59     | 158.00       | 14.55        | 484.52     | 254.30     | 487.15     |
| 3.                                                                                                                                                                                                                                                                                                                                                                                                                                                                                                                                                                                                                                                                                                                                                                                                                                                                                                                                                                                                                                                                                                                                                                                                                                                                                                                                                                                                                                                                                                                                                                                                                                                                                                                                                                                                                                                                                                                                                                                                                                                                                                                              | Net Profit / (Loss) for the period before tax (after Exceptional and/or<br>Extraordinary items)                                               | 406.51     | 17.73       | 485.14     | 515.74     | 486.59     | 158.00       | 14.55        | 484.52     | 254.30     | 487.15     |
| 4.                                                                                                                                                                                                                                                                                                                                                                                                                                                                                                                                                                                                                                                                                                                                                                                                                                                                                                                                                                                                                                                                                                                                                                                                                                                                                                                                                                                                                                                                                                                                                                                                                                                                                                                                                                                                                                                                                                                                                                                                                                                                                                                              | Net Profit / (Loss) for the period after tax (after Exceptional and/or<br>Extraordinary items)                                                | 350.63     | 34.53       | 376.12     | 464.45     | 312.56     | 102.12       | 31.35        | 375.66     | 203.01     | 312.85     |
| 5.                                                                                                                                                                                                                                                                                                                                                                                                                                                                                                                                                                                                                                                                                                                                                                                                                                                                                                                                                                                                                                                                                                                                                                                                                                                                                                                                                                                                                                                                                                                                                                                                                                                                                                                                                                                                                                                                                                                                                                                                                                                                                                                              | Shares of Profit in Associates                                                                                                                |            | •           | -          | -          |            | 1,030.72     | 649.19       | 1,093.63   | 3,056.76   | 3,773.41   |
| 6.                                                                                                                                                                                                                                                                                                                                                                                                                                                                                                                                                                                                                                                                                                                                                                                                                                                                                                                                                                                                                                                                                                                                                                                                                                                                                                                                                                                                                                                                                                                                                                                                                                                                                                                                                                                                                                                                                                                                                                                                                                                                                                                              | Total Comprehensive Income for the period [Comprising Profit/(Loss)<br>for the period (after tax) and Other Comprehensive income (after tax)] | 271.45     | -27.17      | 382.61     | 385.46     | 395.69     | 1,053.67     | 618.84       | 1,475.78   | 3,180.79   | 4,169.39   |
| 7.                                                                                                                                                                                                                                                                                                                                                                                                                                                                                                                                                                                                                                                                                                                                                                                                                                                                                                                                                                                                                                                                                                                                                                                                                                                                                                                                                                                                                                                                                                                                                                                                                                                                                                                                                                                                                                                                                                                                                                                                                                                                                                                              | Paid-up Equity Share Capital                                                                                                                  | 900.00     | 900.00      | 900.00     | 900.00     | 900.00     | 900.00       | 900.00       | 900.00     | 900.00     | 900.00     |
| 8.                                                                                                                                                                                                                                                                                                                                                                                                                                                                                                                                                                                                                                                                                                                                                                                                                                                                                                                                                                                                                                                                                                                                                                                                                                                                                                                                                                                                                                                                                                                                                                                                                                                                                                                                                                                                                                                                                                                                                                                                                                                                                                                              | Other Equity excluding Revaluation Reserves                                                                                                   | •          | •           | •          | 6,708.89   | 4,678.97   | -            | •            |            | 32,355.62  | 28,840.95  |
| 9.                                                                                                                                                                                                                                                                                                                                                                                                                                                                                                                                                                                                                                                                                                                                                                                                                                                                                                                                                                                                                                                                                                                                                                                                                                                                                                                                                                                                                                                                                                                                                                                                                                                                                                                                                                                                                                                                                                                                                                                                                                                                                                                              | Earning Per Share (of Rs. 10/- each) (for continuing and discontinued<br>operations)-<br>(a) Basic                                            | 3.90       | 0.38        | 4.18       | 5.16       | 3.47       | 12.59        | 7.56         | 16.33      | 36.22      | 45.40      |
|                                                                                                                                                                                                                                                                                                                                                                                                                                                                                                                                                                                                                                                                                                                                                                                                                                                                                                                                                                                                                                                                                                                                                                                                                                                                                                                                                                                                                                                                                                                                                                                                                                                                                                                                                                                                                                                                                                                                                                                                                                                                                                                                 | (b) Diluted                                                                                                                                   | 3.90       | 0.38        | 4.18       | 5.16       | 3.47       | 12.59        | 7.56         | 16.33      | 36.22      | 45.40      |
| Net: 11 he adverts an entract of the detailed fromt of Annual Francial Results Red with the Stock exchange under Regulations, 2015. The Result Clustering and the Disclosure Requirements?<br>Regulations, 2015. The Interaction of the Annual Francial Results are advected and the Stock exchange water (www.exp. advected, |                                                                                                                                               |            |             |            |            |            |              |              |            |            |            |